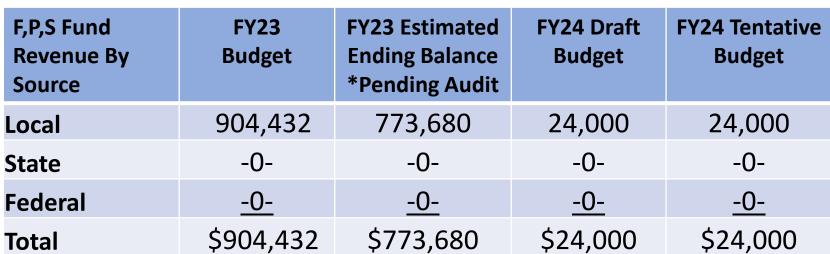

#### Fire Prevention & Safety Fund Revenues - Estimated

No Change: Budget to Tentative