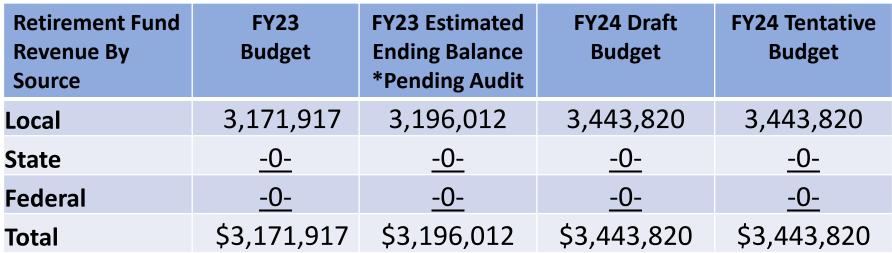

| \$5,810,690              |



Change from
Draft to
Tentative
Budget
includes
increase to
SPED salaries
based on
anticipated
routes.



# FY24 Transportation Fund Estimated Revenues, Expenditures, Balances

| <b>FY24 Transportation Fund-Draft</b> | <b>Budget Estimates</b> |  |
|---------------------------------------|-------------------------|--|
| <b>Estimated Beginning Balance</b>    | \$9,006,216             |  |
| <b>Estimated Revenues</b>             | \$4,818,212             |  |
| <b>Estimated Expenditures</b>         | \$5,810,690             |  |
| Transfer to Fund 20                   | \$1,174,650             |  |
| <b>Estimated Balance</b>              | \$6,839,088             |  |

<sup>\*</sup>All Estimates Pending Audit

#### Retirement Fund Revenues - Estimated



No Change: Draft to Tentative



#### Retirement Fund Expenditures - Estimated

| Retirement Fund<br>Expenditure By<br>Source | FY23 Budget | FY23 Estimated Ending Balance *Pending Audit | FY24<br>Preliminary<br>Budget | FY24<br>Tentative<br>Budget |
|---------------------------------------------|-------------|----------------------------------------------|-------------------------------|-----------------------------|
| Salary                                      | 0           | 0                                            | 0                             | 0                           |
| Benefits                                    | \$2,792,201 | 2,671,489                                    | \$2,718,040                   | \$2,775,635                 |
| <b>Purchased Services</b>